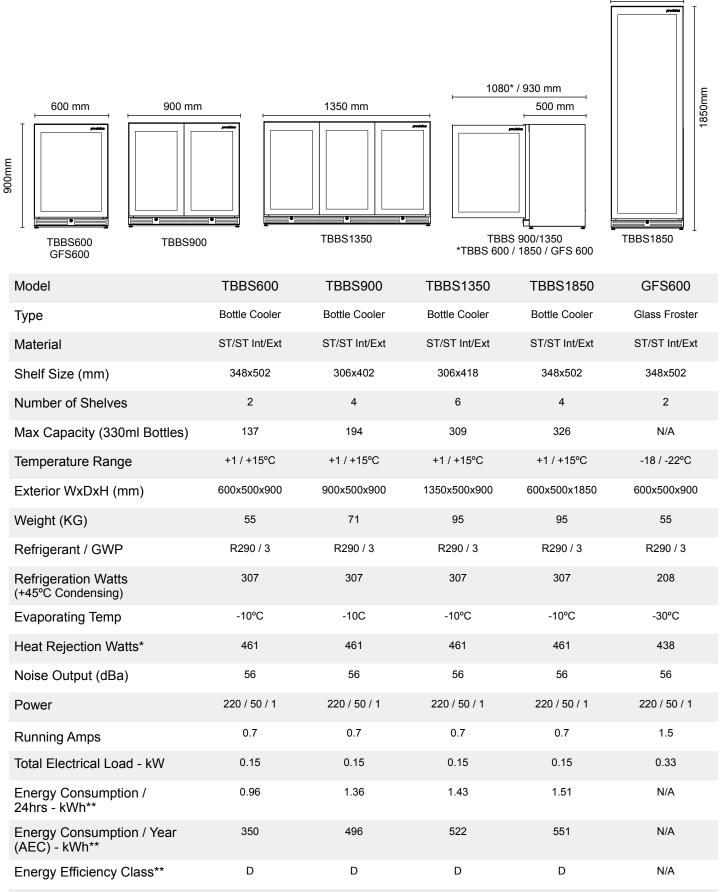

## **BOTTLE COOLERS**

600 mm

<sup>\*</sup> Heat Rejection is taken at the listed evaporating and condensing condition. Watts is calculated using total power of the cabinet.

We are constantly innovating and improving our products. Please scan QR code for the most up-to-date version of this spec sheet:

<sup>\*\*</sup> Tested to BS EN ISO 22041